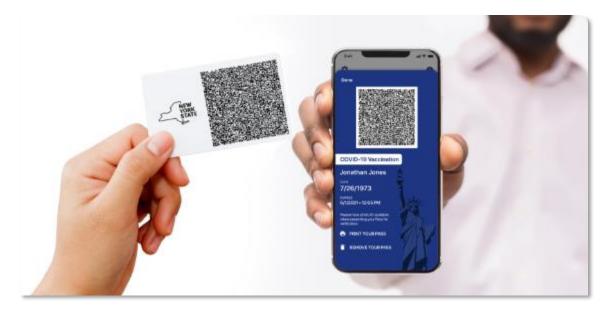

John Smith |
| 2 <sup>nd</sup> Dose<br>COVID-19                                                                            |                                 | mm dd yy                                                            |                              |
| Other                                                                                                       |                                 | mm dd yy                                                            |                              |
| Other                                                                                                       |                                 | $\overline{\text{mm}}' \overline{\text{dd}}' \overline{\text{yy}}'$ |                              |





#### **New York State Excelsior Pass**



### **California Digital Pass**