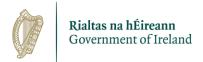

## Northern Ireland Vaccine Certificate

This certificate can be presented digitally or in paper format. The business will be required to cross-check the name on the documentation with Photo ID\*

- The name of the person
- · The NHS logo and barcode
- · Proof that the person is vaccinated

The letter will have information confirming that the person has had the required vaccine it will include:

- · The NHS logo and a bar code
- The name of the person
- The type of vaccine received