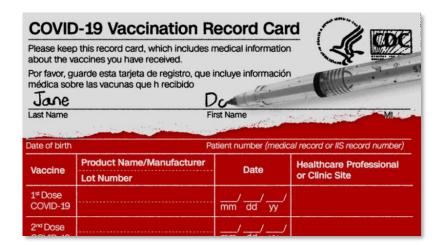

#### **CDC COVID Vaccination Card**

The CDC's COVID-19 Vaccination Card is likely to be the primary proof of vaccination going forward within the United States of America, and is accepted across most states.

| COVID                                                                                                       | -19 Vaccination R               | ecord Car                                                           | d /                          |
|-------------------------------------------------------------------------------------------------------------|---------------------------------|---------------------------------------------------------------------|------------------------------|
| Please keep this record card, which includes medical information about the vaccines you have received.      |                                 |                                                                     |                              |
| Por favor, guarde esta tarjeta de registro, que incluye información médica sobre las vacunas que h recibido |                                 |                                                                     |                              |
| Doe Jane                                                                                                    |                                 |                                                                     |                              |
| Last Name First Name MI                                                                                     |                                 |                                                                     |                              |
| xx/xx/xx                                                                                                    |                                 |                                                                     |                              |
| Date of birth Patient number (medical record or IIS record number)                                          |                                 |                                                                     |                              |
| Vaccine                                                                                                     | Product Name/Manufacturer       | 3 Date                                                              | Healthcare Professional      |
|                                                                                                             | Lot Number                      |                                                                     | or Clinic Site               |
| 1 <sup>st</sup> Dose<br>COVID-19                                                                            | 1 Pfizer 2 ABC1234 Exp:xx/xx/xx | $\frac{XX}{mm} / \frac{XX}{dd} / \frac{XX}{yy} /$                   | 4 Javits Center 6 John Smith |
| 2 <sup>nd</sup> Dose<br>COVID-19                                                                            |                                 | mm dd yy                                                            |                              |
| Other                                                                                                       |                                 | mm dd yy                                                            |                              |
| Other                                                                                                       |                                 | $\overline{\text{mm}}' \overline{\text{dd}}' \overline{\text{yy}}'$ |                              |