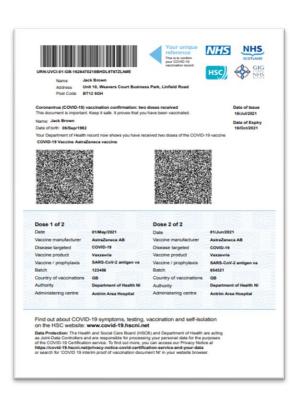

#### **UK Vaccination Letter**

The UK verification letter or digital certificate from the NHS can be accepted for indoor hospitality. The business will be required to cross-check the name on the documentation with Photo ID\*

The letter will have information confirming that the person has had the required vaccine it will include:

- · The NHS logo and a bar code
- The name of the person
- The type of vaccine received